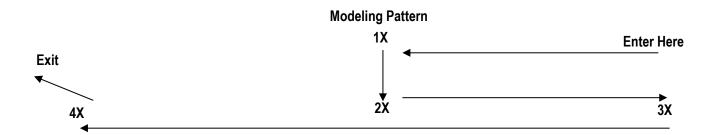

ng. No bare midriff in Mini Miss - Petite Miss, for Preteen Miss and up, if midriff shows, it must be tasteful. Scored 1-100 points per judge with a maximum perfect score of 300. During the Fun Fashion Runway event, all delegates, Mini Miss – Classic Ms, will participate in our Mandatory On-Stage Introduction. Each contestant will give a maximum 45 second, on-stage introduction. Intro should include name, age, and where you live, hobbies, interesting facts, community service, platform and/or career/life goals. Mini Miss may simply be "My name is \_\_\_\_\_. I am 2 years old and I live in Morristown, TN." Intros in Tiny Miss and up should increase in ability. The older the delegate, the more detailed the intro should become. Scored 1-10 points per judge with a maximum perfect score of 30.



# **Optional Areas of Competition**

We will award one Photogenic, Print Model Photogenic, Pretty In Pink and Rock the Runway winner in each age division. Each will receive an award.

<u>Optional Photogenic</u> - Wee Baby – Classic Ms – Photos will be submitted at registration and should be no larger than 8.5x11. Photos should be age appropriate with natural or light retouching and may be black/white or color. No glitz photos. You may submit up to 6 total photos, each judge will select their one favorite photo per contestant and score that one photo. This allows for a higher cumulative. Delegates may enter additional photos at \$15 each.

<u>Optional Print Model</u> - Wee Baby – Classic Ms – Photos will be submitted at registration and should be no larger than 8.5x11. Photos may be <sup>